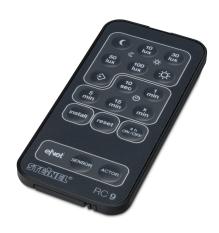

## **Function description**

 $Handing\ it\ to\ you!\ Remote\ control\ RC9\ for\ motion\ detector\ sensIQ\ ,\ sensIQ\ KNX,\ sensIQ\ S,\ iHF\ 3D,\ iHF\ 3D\ KNX\ and\ the\ sensor\ floodlights\ XLED\ PRO\ Square\ and\ Wide.\ Functions:\ Response\ brightness,\ Time\ delay,\ Reset,\ Install\ mode,\ Permanently,\ OFF\ /ON\ (4\ h)\ +\ TEACH\ mode.$ 