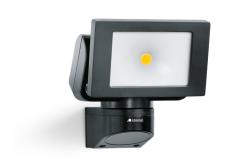

## **Function description**

Stylish. Bright: Ideal for courtyards and driveways: The LS 150 M LED floodlight without sensor. Neutral white light (4,000 K), 1760 lm, 22,6 W. Adjustable through 80° horizontally and 150° vertically. The floodlight is switched ON and OFF manually via switch. Protection class IP 44. Colour finish: Black or

## **Technical specifications**

| Dimensions (L x W x H)        | 167 x 157 x 178 mm       |
|-------------------------------|--------------------------|
| Mains power supply            | 220 – 240 V / 50 – 60 Hz |
| Output                        | 22,6 W                   |
| Interconnection               | No                       |
| Luminous flux                 | 1760 lm                  |
| Colour temperature            | 4000 K                   |
| Colour variation LED          | SDCM3                    |
| Farbwiedergabeindex           | 80-89                    |
| With lamp                     | Yes, STEINEL LED system  |
| Lamp                          | LED cannot be replaced   |
| LED life expectancy (max. °C) | 50000 h                  |
| LED cooling system            | Passive Thermo Control   |
| With motion detector          | No                       |