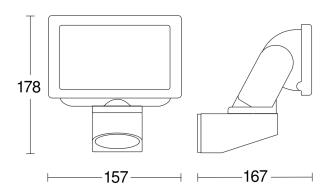

## **Technical specifications**

| Dimensions (L x W x H)        | 167 x 157 x 178 mm       |
|-------------------------------|--------------------------|
| Mains power supply            | 220 – 240 V / 50 – 60 Hz |
| Output                        | 22,6 W                   |
| Interconnection               | No                       |
| Luminous flux                 | 1760 lm                  |
| Colour temperature            | 4000 K                   |
| Colour variation LED          | SDCM3                    |
| Farbwiedergabeindex           | 80-89                    |
| With lamp                     | Yes, STEINEL LED system  |
| Lamp                          | LED cannot be replaced   |
| LED life expectancy (max. °C) | 50000 h                  |
| LED cooling system            | Passive Thermo Control   |
| With motion detector          | No                       |

## **Dimension Drawing**